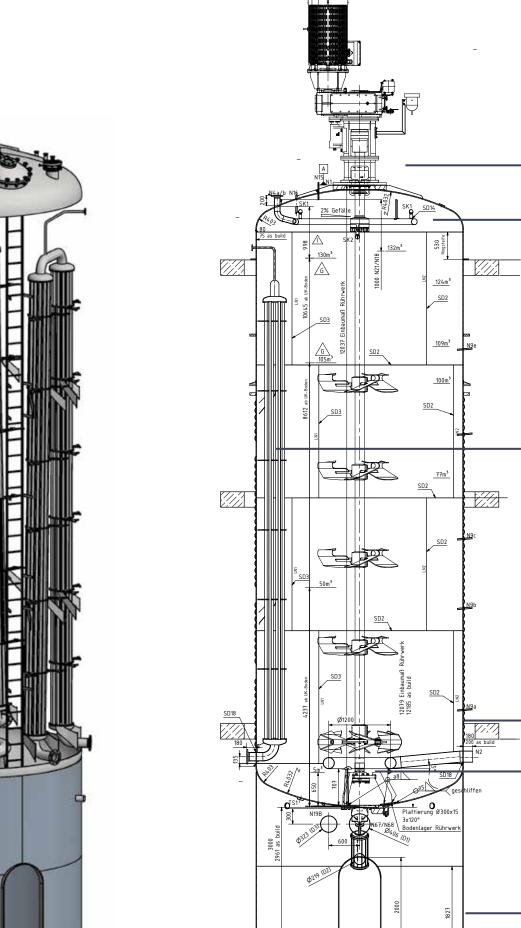

## Standardized & customized fermenters and bioreactors

Insulin production process

Vitamin production

- Production of fermenters and bioreactors
- More than 170 years' experience
- More than 1250 employees worldwide
- Outstanding production capacity with up to 400 tanks per year

AGITATOR

INSULATION

SPARGER RING

HIGH SKIRT SUPPORT

CIP-PIPE INCL. ROTATING SPRAY BALLS

INTERNAL COOLING REGISTERS

- Highly automated and efficient production process
- Approx. 10.000 tons of stainless steel are processed per year