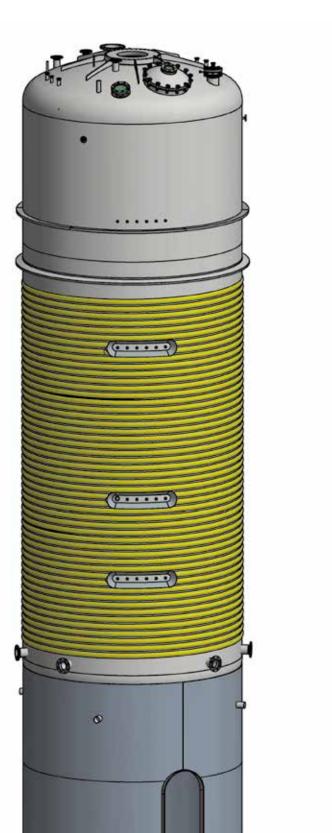

AGITATOR

INSULATION

SPARGER RING

HIGH SKIRT SUPPORT

CIP-PIPE INCL. ROTATING SPRAY BALLS

INTERNAL COOLING REGISTERS

- Highly automated and efficient production process
- Approx. 10.000 tons of stainless steel are processed per year