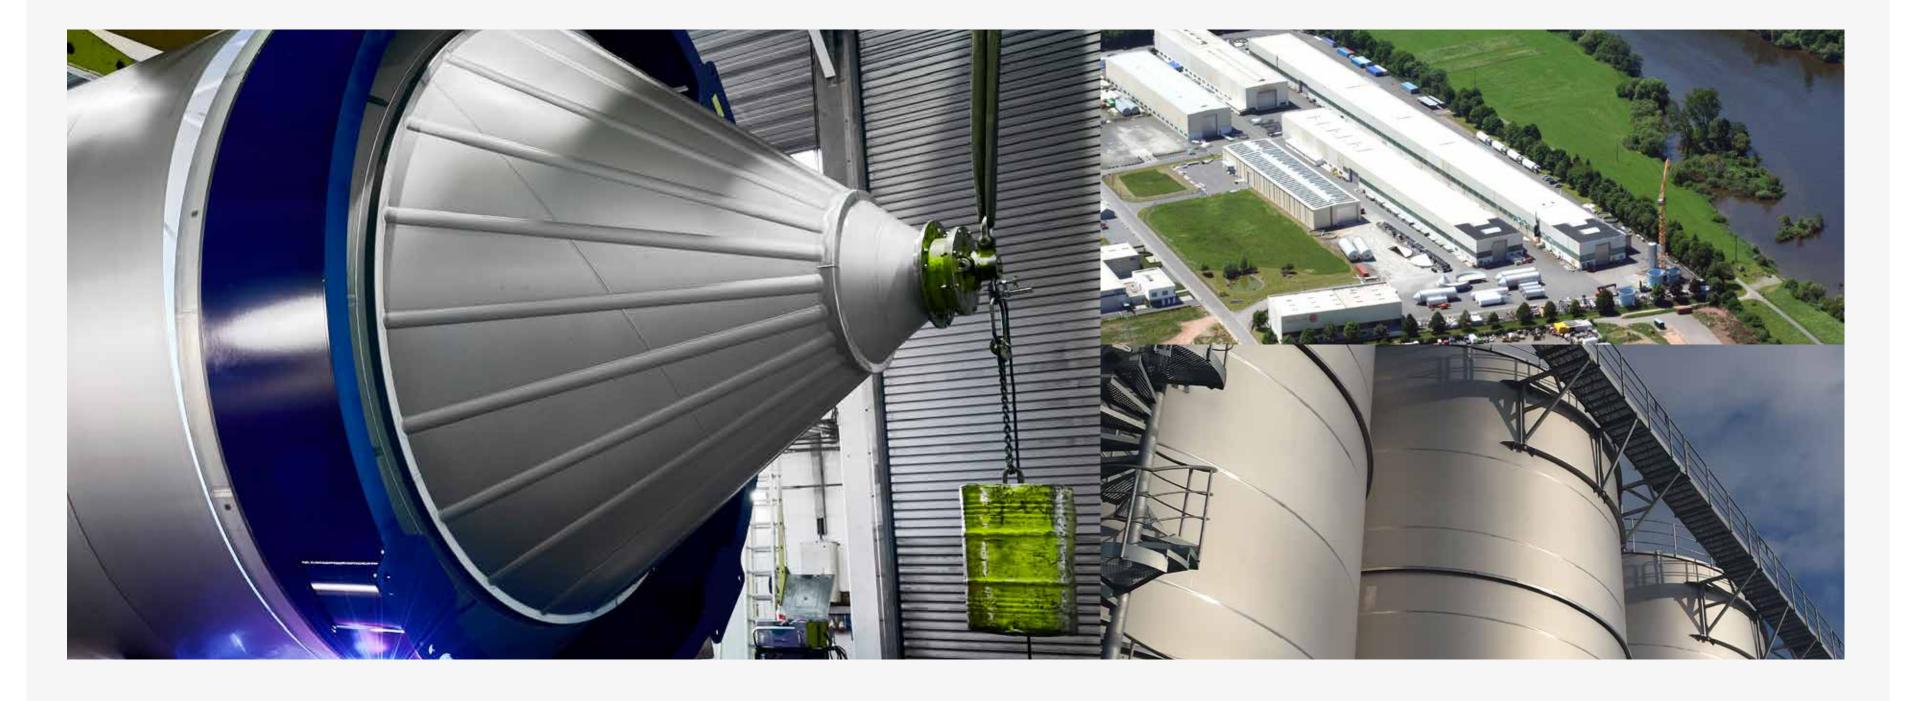

Our precision fermentation technology includes fermenters that operate under full vacuum, equipped with agitators, gas sparging solutions and heating/cooling capabilities to withstand high alternating stresses. Our production capabilities allow us to produce even the largest fermenters up to 300m<sup>3</sup> in one piece. With more than 170 years of experience in the fermentation industry and own production of fermenter and bioreactors made in Bürgstadt, Germany. Ziemann Holvrieka is a global supplier of tanks and process technologies for liquid food industries, including beer fermentation and vitamin production.

- Over 300 dedicated engineers
- Production area of 128.000
  square meters
- Hall space 25.000 m<sup>2</sup>
- Own loading dock at the river
- One-piece tanks up to 7.5 meters in diameter
- Service hubs around the globe
- Inhouse engineering, stress calculation and design capacities
- Highest standards in quality assurance and documentation
- Fast supply and short processing times
- We can be your reliable single point of contact from inquiry to installation
- Quick lead times result in tremendous time and cost savings during project realization
- Deliveries of bioreactors in one piece lead to less installation time on-site, your plant is in operation more quickly